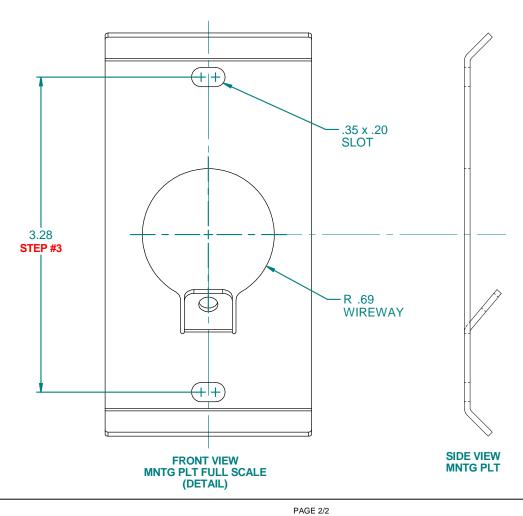

- Remove mounting plate(s) from the fixture assembly.
  Loosen (2) x 8-32 set screws with 5/64 Allen in the arm
- cover to access the mounting plate. Repeat for the other arm.3) Secure the mounting plates to the wall using proper hardware (by others) depending on the wall material.
- Hook up the safety cables to the fixture arms and let the fixture hang to free up your hands.
- 5) Wire fixture to the incoming lines per local code and tuck the wires into the J-box.
- 6) Install the arm covers over the mounting plates and secure with (4) x 8-32 screws.
- 7) Check for mounting security and turn on power to check for operation.8) Installation complete.

**FRONT VIEW** 