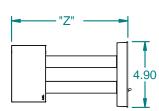

SIDE VIEW

FIXTURE

2ft

3ft

4ft

6ft

8ft

| FIXED ARM MOUNT |
|-----------------|
| "Z"             |
| 5.65"           |
| 8.65"           |
| 14.65"          |