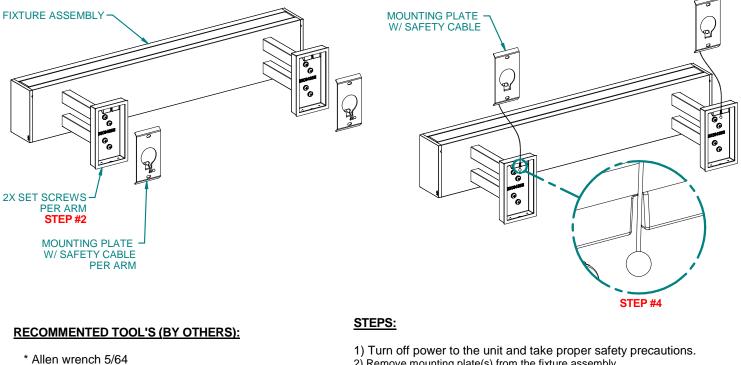

**<u>CAUTION</u>**: All wiring must be done by a qualified electrician. KEEP THE INSTRUCTIONS FOR FUTURE REFERENCE.

- \* Drill
- Drill bit (pending mounting hardware size)
- \* Level
- \* Tape measure
- \* Screw driver (Philip / Blade)
- \* Wire Striper

- Remove mounting plate(s) from the fixture assembly.
  Loosen (2) x 8-32 set screws with 5/64 Allen in the arm
- cover to access the mounting plate. Repeat for the other arm.3) Secure the mounting plates to the wall using proper hardware (by others) depending on the wall material.
- Hook up the safety cables to the fixture arms and let the fixture hang to free up your hands.
- 5) Wire fixture to the incoming lines per local code and tuck the wires into the J-box.
- 6) Install the arm covers over the mounting plates and secure with (4) x 8-32 screws.
- 7) Check for mounting security and turn on power to check for operation.8) Installation complete.